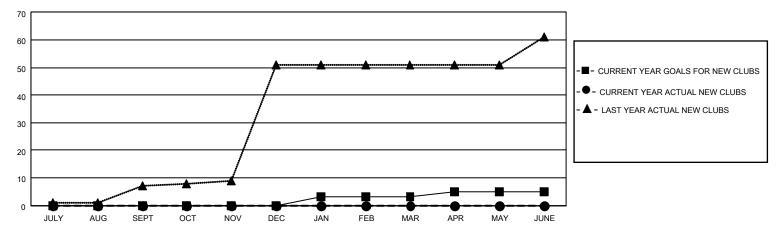

## GOALS AND ACTUAL NEW CLUBS CUMULATIVE

## MONTHLY MEMBERSHIP PROGRESS REPORT

LOCATION INDIA District 316 D Results as of: 7/31/2021

| Clubs         |               |             |               | Members               |                        |                         |                                                    |  |
|---------------|---------------|-------------|---------------|-----------------------|------------------------|-------------------------|----------------------------------------------------|--|
|               | RESULTS FOR   | R 2021-2022 |               | RESULTS FOR 2021-2022 |                        |                         |                                                    |  |
| QUARTER       | NEW CLUB GOAL | NEW CLUBS   | DROPPED CLUBS | QUARTER MEM           | BER GROWTH NET<br>GOAL | MEMBER GROWTH<br>ACTUAL | DROPPED<br>MEMBERS ACTUAL<br>(including transfers) |  |
| JULY/AUG/SEPT | 0             | 0           | 0             | JULY/AUG/SEPT         | 0                      | 2                       | 54                                                 |  |
| OCT/NOV/DEC   | 0             | 0           | 0             | OCT/NOV/DEC           | 200                    | 0                       | 0                                                  |  |
| JAN/FEB/MAR   | 3             | 0           | 0             | JAN/FEB/MAR           | 40                     | 0                       | 0                                                  |  |
| APR/MAY/JUNE  | 2             | 0           | 0             | APR/MAY/JUNE          | 0                      | 0                       | 0                                                  |  |