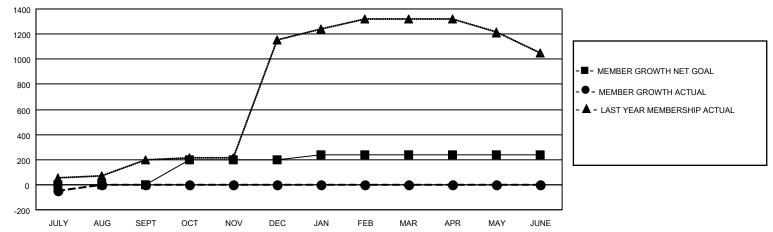

## GOALS AND ACTUAL MEMBERS CUMULATIVE

| DROPPED CLUBS: 0 |    | 2 CLUBS OF 200 ADDED 1 OR MORE<br>NEW MEMBERS | GENDER DISTRIBUTION  MALE 3,269 (73.76%) |                |       |
|------------------|----|-----------------------------------------------|------------------------------------------|----------------|-------|
| DROPPED MEMBERS  |    |                                               | FEMALE                                   | 1,163 (26.24%) |       |
| DECEASED         | 1  | CLICK HERE FOR CUMULATIVE                     | TOTAL FAMILY UNIT MEMBERS                |                | 2,660 |
| CLUB CANCELLED 0 |    | MEMBERSHIP DATA                               | FAMILY MEMBERS PAYING HALF               |                | 1,798 |
| OTHER            | 53 |                                               | DUES                                     | S PAYING HALF  | 1,790 |
| TOTAL            | 54 |                                               |                                          |                |       |

## MONTHLY MEMBERSHIP PROGRESS REPORT

LOCATION INDIA District 316 D Results as of: 7/31/2021

| Clubs         |               |             |               | Members               |                        |                         |                                                    |  |
|---------------|---------------|-------------|---------------|-----------------------|------------------------|-------------------------|----------------------------------------------------|--|
|               | RESULTS FOR   | R 2021-2022 |               | RESULTS FOR 2021-2022 |                        |                         |                                                    |  |
| QUARTER       | NEW CLUB GOAL | NEW CLUBS   | DROPPED CLUBS | QUARTER MEM           | BER GROWTH NET<br>GOAL | MEMBER GROWTH<br>ACTUAL | DROPPED<br>MEMBERS ACTUAL<br>(including transfers) |  |
| JULY/AUG/SEPT | 0             | 0           | 0             | JULY/AUG/SEPT         | 0                      | 2                       | 54                                                 |  |
| OCT/NOV/DEC   | 0             | 0           | 0             | OCT/NOV/DEC           | 200                    | 0                       | 0                                                  |  |
| JAN/FEB/MAR   | 3             | 0           | 0             | JAN/FEB/MAR           | 40                     | 0                       | 0                                                  |  |
| APR/MAY/JUNE  | 2             | 0           | 0             | APR/MAY/JUNE          | 0                      | 0                       | 0                                                  |  |